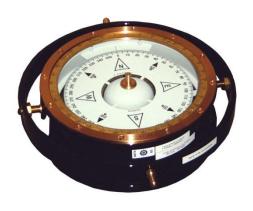

#### Art. 67101

Liquid magnetic compass mod. 175 with card 175 mm. Approved Merchant Maritime Dept.) in conformity with ISO Rule ISO 25862