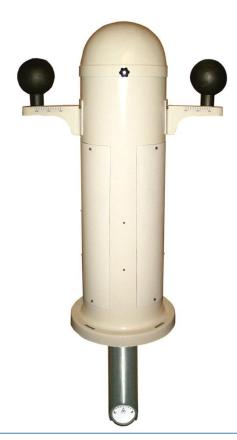

# MOD. 175 AND BINNACLE FF2

Binnacle in fiberglass mod FF2 for magnetic compass mod. 175 and reflection system, devices for compensation A.B.C.D., with optical reflection device for simultaneous reading on the bridge and on the navigating bridge (maximum length 1250mm), electric lighting and emergency from battery. Approved Merchant Maritime Dept. in conformity with ISO Rule ISO 25862